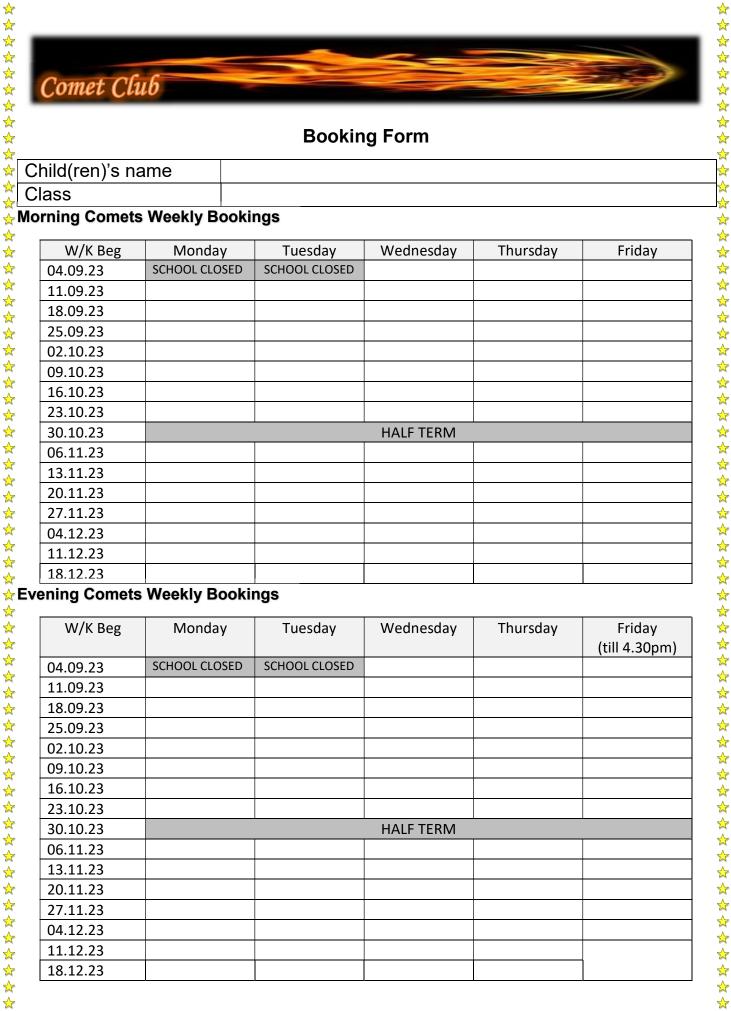

# **Booking Form**

| Child(ren)'s name |  |
|-------------------|--|
| Class             |  |

## Morning Comets Weekly Bookings

☆ ☆ ☆

~~~~~~~

\$\$\$\$\$\$\$\$\$

☆

**☆** ☆  $\stackrel{\wedge}{\simeq}$  $\stackrel{\wedge}{\sim}$ 

☆

**\*\*\*** 

☆ ☆

| W/K Beg  | Monday        | Tuesday       | Wednesday | Thursday | Friday |
|----------|---------------|---------------|-----------|----------|--------|
| 04.09.23 | SCHOOL CLOSED | SCHOOL CLOSED |           |          |        |
| 11.09.23 |               |               |           |          |        |
| 18.09.23 |               |               |           |          |        |
| 25.09.23 |               |               |           |          |        |
| 02.10.23 |               |               |           |          |        |
| 09.10.23 |               |               |           |          |        |
| 16.10.23 |               |               |           |          |        |
| 23.10.23 |               |               |           |          |        |
| 30.10.23 |               |               | HALF TERM |          |        |
| 06.11.23 |               |               |           |          |        |
| 13.11.23 |               |               |           |          |        |
| 20.11.23 |               |               |           |          |        |
| 27.11.23 |               |               |           |          |        |
| 04.12.23 |               |               |           |          |        |
| 11.12.23 |               |               |           |          |        |
| 18.12.23 |               |               |           |          |        |

### ★ Evening Comets Weekly Bookings

| W/K Beg  | Monday        | Tuesday       | Wednesday | Thursday | Friday<br>(till 4.30pm) |  |
|----------|---------------|---------------|-----------|----------|-------------------------|--|
| 04.09.23 | SCHOOL CLOSED | SCHOOL CLOSED |           |          |                         |  |
| 11.09.23 |               |               |           |          |                         |  |
| 18.09.23 |               |               |           |          |                         |  |
| 25.09.23 |               |               |           |          |                         |  |
| 02.10.23 |               |               |           |          |                         |  |
| 09.10.23 |               |               |           |          |                         |  |
| 16.10.23 |               |               |           |          |                         |  |
| 23.10.23 |               |               |           |          |                         |  |
| 30.10.23 | HALF TERM     |               |           |          |                         |  |
| 06.11.23 |               |               |           |          |                         |  |
| 13.11.23 |               |               |           |          |                         |  |
| 20.11.23 |               |               |           |          |                         |  |
| 27.11.23 |               |               |           |          |                         |  |
| 04.12.23 |               |               |           |          |                         |  |
| 11.12.23 |               |               |           |          |                         |  |
| 18.12.23 |               |               |           |          |                         |  |